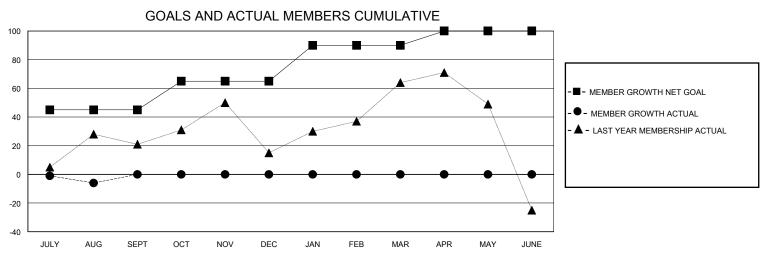

45 50 55 JULY/AUG/SEPT JULY/AUG/SEPT 0 0 OCT/NOV/DEC 20 0 0 OCT/NOV/DEC 0 25 0 0 JAN/FEB/MAR JAN/FEB/MAR 10 0 APR/MAY/JUNE APR/MAY/JUNE